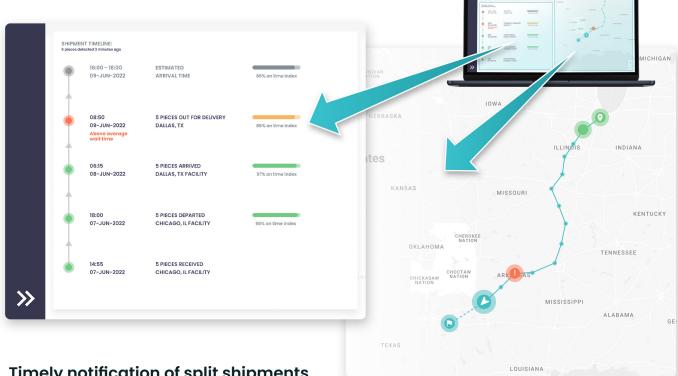

## A drop-in, ready-to-go tracking solution for complete shipment visibility

Timelines works with Reelables Bluetooth labels to automate tracking across your network. Provide instant, point-to-point location traceability with confidence that deliveries will arrive on time.

- Timely notification of split shipments
- Absolute source of truth, free from human error
- 100% accurate arrival and departure timestamps