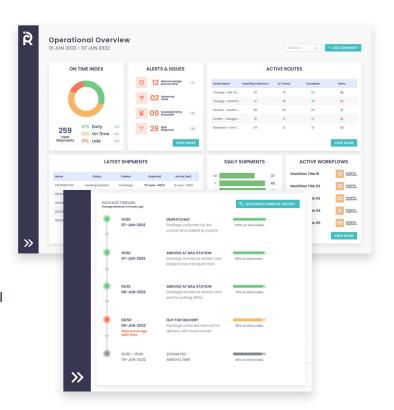

## **Visibility**

Locating a lost package or shipment is tedious and time-consuming – if it's possible at all. Reelables Bluetooth tracking labels communicate continuously, delivering real-time insights to improve accountability. Warehouses have the equivalent of performing a stock check every 10 seconds, and logistics companies can leverage breadcrumbs to track a shipment in transport.

necessary to fix them in real time.

Tracking your supply chain with Reelables doesn't require changing any of your warehouse processes, creating training programs, or even updating your existing processes. It works in the background to give your operations team visibility. Alert staff when exceptions arise and supply the information